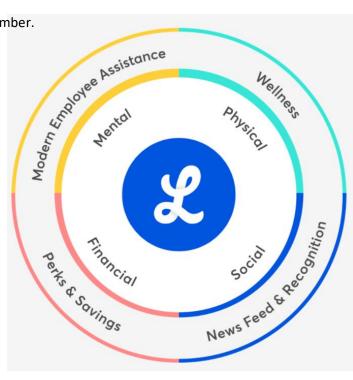

## Sign up to the LifeWorks website!

Sign up to use LifeWorks today and join the rest of your colleagues on the platform to stay connected, take advantage of exclusive perks, and access a wealth of resources to support your mental, physical, social and financial well-being. You can even invite up to five immediate family members to join you on Lifeworks!