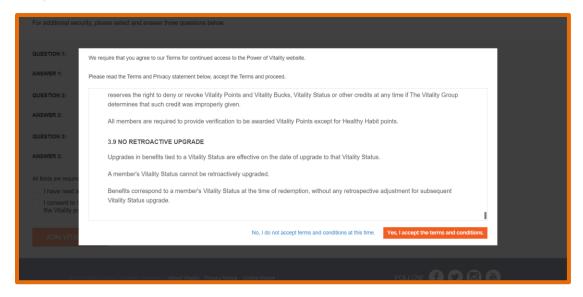

## **TOPLIFE EMPLOYEE WELLNESS PROGRAM**

7. Complete all 3 security question prompts. These will allow you to reset a forgotten username or password later.

8. To read and agree to the terms and conditions, you must first click on the "terms and conditions" link. Scroll to the bottom and select "Yes, I accept the terms and conditions". You will then be able to select the box next to the text in the window pictured in Step 6.

- 9. Repeat Step 7 for the privacy notice.
- 10.Click "JOIN VITALITY!"
- **11.**You are now registered and on your home page. You will use the same username and password to log into the **Vitality Today** mobile app.