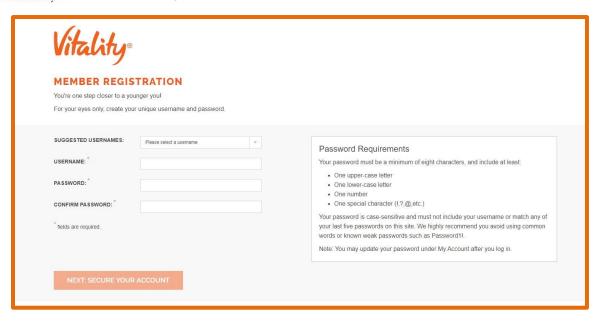

5. Enter your ID.

Important note: During registration, enter the employee's or cross-reference primary's Employee ID as your ID

6. Choose a username and password. Click "NEXT: SECURE YOUR ACCOUNT."

## **TOPLIFE EMPLOYEE WELLNESS PROGRAM**

7. Complete all 3 security question prompts. These will allow you to reset a forgotten username or password later.

8. To read and agree to the terms and conditions, you must first click on the "terms and conditions" link. Scroll to the bottom and select "Yes, I accept the terms and conditions". You will then be able to select the box next to the text in the window pictured in Step 6.