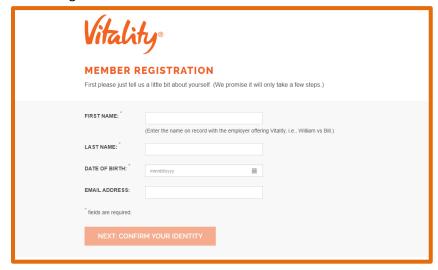

## **Registration for Cross Reference Secondary and Spouses/Partners**

- 1. Visit www.toplifewellness.com
- 2. Click on Spouse/Partners Login or visit <a href="www.powerofvitality.com">www.powerofvitality.com</a>
- 3. Click on 'Register now' at bottom of Member login box
- 4. Enter in your first name, last name, date of birth. Click NEXT: CONFIRM YOUR IDENTITY

5. Enter your ID.

Important note: During registration, enter the employee's or cross-reference primary's Employee ID as your ID

6. Choose a username and password. Click "NEXT: SECURE YOUR ACCOUNT."