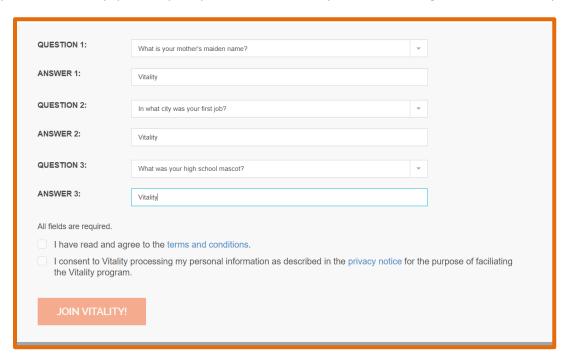

## **TOPLIFE EMPLOYEE WELLNESS PROGRAM**

7. Complete all 3 security question prompts. These will allow you to reset a forgotten username or password later.

8. To read and agree to the terms and conditions, you must first click on the "terms and conditions" link. Scroll to the bottom and select "Yes, I accept the terms and conditions". You will then be able to select the box next to the text in the window pictured in Step 6.

- 9. Repeat Step 7 for the privacy notice.
- 10.Click "JOIN VITALITY!"
- **11.**You are now registered and on your home page. You will use the same username and password to log into the **Vitality Today** mobile app.