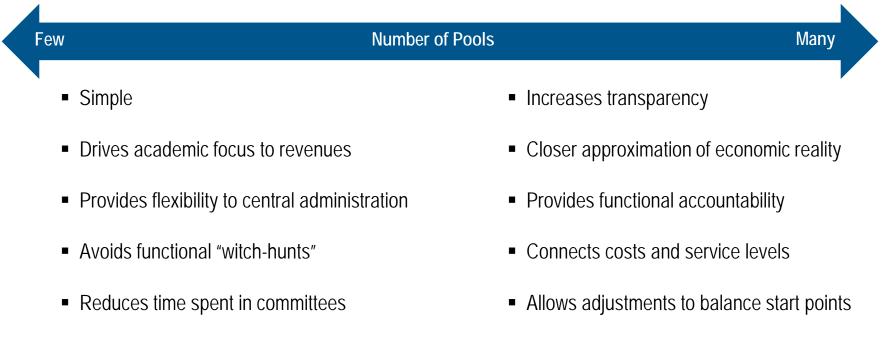

## Model Structure: Central Support Units

Those units that are not categorized as primary units are typically considered central support units; these are grouped into cost pools, the number of which should be driven by balancing the desired level of transparency with the desired level of model complexity.

Supports implementation buy-in

A model with limited transparency into support unit activities can fail to drive efficiencies; however, a model with too much transparency can sensationalize decisions.