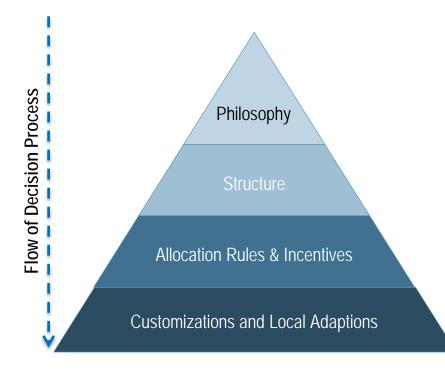

# **Stages of Model Development**

Effective resource allocation redesign typically requires four stages of decisions, with each stage requiring increased levels of institutional insights and customizations.

- <u>Philosophy</u> reflects the university's desired financial management model, considering elements such as centralization, authority, accountability, and responsibility
- <u>Structure</u> reflects the elements of the model with respect to scope of funds, categorization of operating units, presentation of data, etc.
- <u>Rules</u> reflects how the model will portray the institution's internal economy and drive behavior
- <u>Customizations</u> reflects model tweaks to address operational realities, institutional culture, and local unit needs

Material consensus for each stage is needed among model development leaders prior to moving forward with implementation.