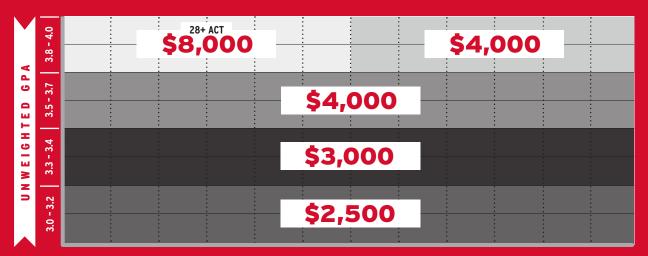

## **ACADEMIC MERIT AWARDS**



## ...YOU CAN ADD THESE AWARDS

## TARGETED AWARDS KY Governor's Scholars, KY Governor's School for \$1,500 Entrepreneurs, KY Governor's School for the Arts, National Merit & Achievement Semifinalists, & Rogers Scholars 3.0+ annually \$3,000 3.0+ annually Cornelius A. Martin Scholarship (for eligible minority students) \$2,000 2.5 - 2.9annually \$10,000 Non-resident 3.0 +(excluding TIP Counties) annually \$10,000 **Gatton & Craft Academy Graduates** 3.0 +(additional research funds available) annually

More information at wku.edu/scholarship

3.8+ Unweighted GPA, 31+ ACT

## CHERRY PRESIDENTIAL SCHOLARSHIP

(competitively awarded)

\$16,000

\$12,000



WKU ADMISSION APPLICATION
HONORS COLLEGE APPLICATION
TOPDOLLAR APPLICATION & SUPPORTING MATERIALS

Scan here or visit wku.edu/topdollar t