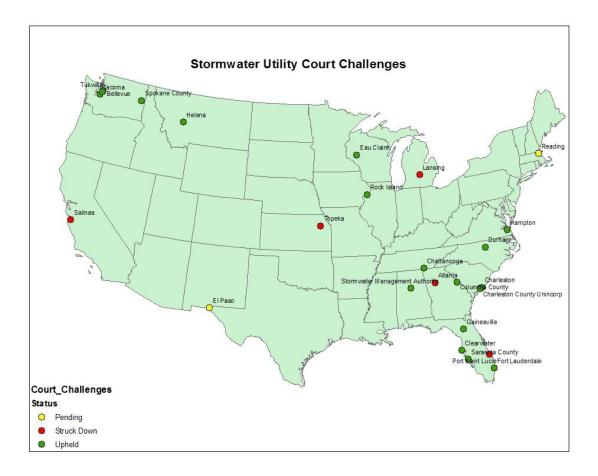

Figure 3 shows the map of utilities challenged and the outcomes to date that we were able to identify. The map includes court cases when a SWU community was either a defendant or a plaintiff. In some cases, a community must sue to obtain payment from a state agency or a tax-exempt organization such as a church or a school district. An example of this is provided both by the Durham, North Carolina case and in the *City of Clearwater vs. the School Board of Pinellas County, Florida* (Case No. 2D04-3260). Often, administrators of school districts feel that they have funds that they apply to teaching and if required to pay thousands of dollars of fees each year, the money would have to come out of instructional programs. The 2<sup>nd</sup> District Court of Appeals ruled in favor of Clearwater.

The map of Figure 3 is by necessity simplified. For example, the classifications "upheld" or "struck down" may not be clear. In the case of Durham, though the city had to refund some fees collected, the court affirmed the use of an ERU system as a valid and fair method of assessing fees. So was the fee upheld or struck down? I elected to show it on the map as upheld.