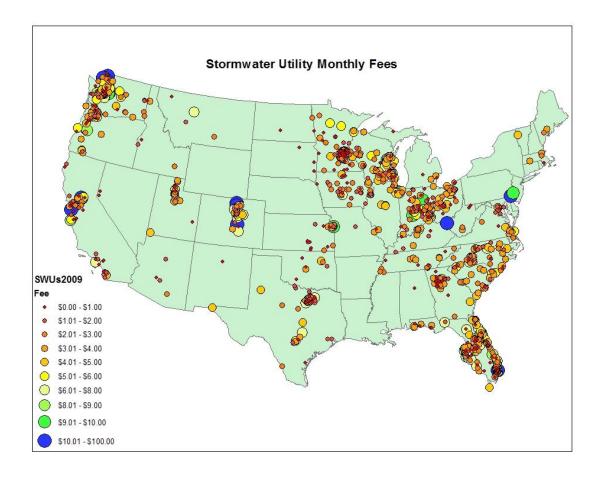

The monthly fee for a single family residential property ranged from \$0.00 to \$35 dollars per month. At least one community appears to have enacted a stormwater utility without a fee. Fees were determined for 871 SWUs. The average of these monthly fees was \$4.06 and the median was \$3.50. Figure 6 shows that high or low fees do not appear to congregate and each state with more than a few SWUs has both high and low monthly fees. In this figure, the small, red symbols are used if the fee is below \$1.00 or if no fee has been determined for the utility.

#### Figure 5. Distribution of stormwater utility fees across the U.S.

Figure 6 shows the growth in the number of SWUs by year. Local peaks in growth rate occur in 1993 and in 2003. Figure 7 shows the peaks more clearly. The peak in 1993 may be related to the Midwest flooding and Hurricane Andrew in 1992. The peak in 2003 shows growth in SWUs in smaller communities and is influenced by the effective date of EPA Phase II rules. Figure 7 shows a decline in the rate of formation of SWUs in 2009. This decline is probably not real and occurs for two reasons: 1) the survey is being published in June, and 2) recent SWUs are more difficult to find.