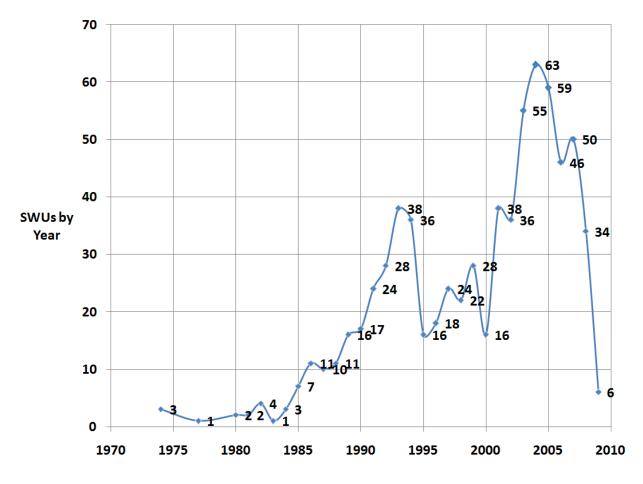

#### Figure 5. Distribution of stormwater utility fees across the U.S.

Figure 6 shows the growth in the number of SWUs by year. Local peaks in growth rate occur in 1993 and in 2003. Figure 7 shows the peaks more clearly. The peak in 1993 may be related to the Midwest flooding and Hurricane Andrew in 1992. The peak in 2003 shows growth in SWUs in smaller communities and is influenced by the effective date of EPA Phase II rules. Figure 7 shows a decline in the rate of formation of SWUs in 2009. This decline is probably not real and occurs for two reasons: 1) the survey is being published in June, and 2) recent SWUs are more difficult to find.

Figure 7. Cumulative number of stormwater utilities by year

Figure 8. Formation of stormwater utilities by year.