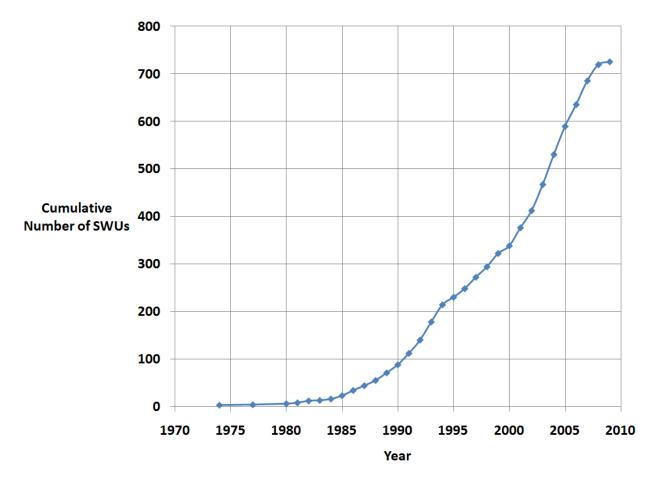

#### Figure 5. Distribution of stormwater utility fees across the U.S.

Figure 6 shows the growth in the number of SWUs by year. Local peaks in growth rate occur in 1993 and in 2003. Figure 7 shows the peaks more clearly. The peak in 1993 may be related to the Midwest flooding and Hurricane Andrew in 1992. The peak in 2003 shows growth in SWUs in smaller communities and is influenced by the effective date of EPA Phase II rules. Figure 7 shows a decline in the rate of formation of SWUs in 2009. This decline is probably not real and occurs for two reasons: 1) the survey is being published in June, and 2) recent SWUs are more difficult to find.

Figure 7. Cumulative number of stormwater utilities by year

Figure 8. Formation of stormwater utilities by year.