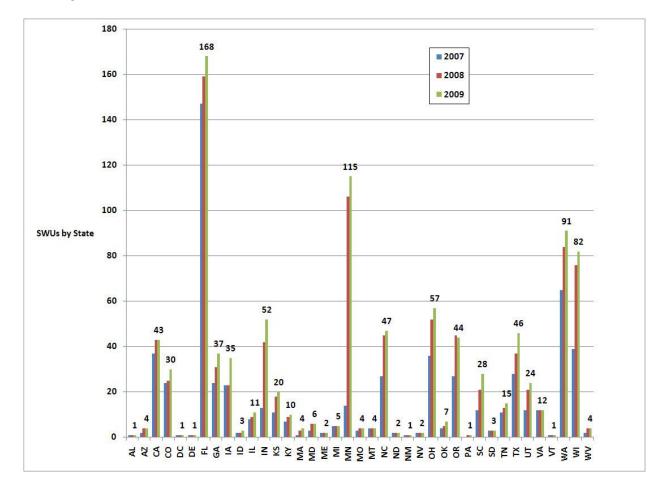

Our database is maintained in both spreadsheet and GIS format so we can analyze patterns of formation. Two states, Florida and Minnesota have more than 100 SWUs (Figure 2). These states will probably soon be joined by Washington (91) and Wisconsin (82). Figure 2 shows the number of SWUs contained in the three WKU surveys. In the figure, you will note that the number of SWUs in Oregon was reduced by one from the 2008 to the 2009 survey. We removed one SWU from Oregon. Though we had a clear citation in an Internet source, the Census Bureau knows of no such place. Our belief is that the citation was an error.

Figure 2. Stormwater utilities by state in the 2007, 2008, and 2009 WKU surveys.

Recently, Mulcahy (2006) addressed the issue of effectiveness of a stormwater utility using a set of metrics developed for that purpose. While one can argue with her choice of metrics, the idea of gauging a SWU's effectiveness quantitatively is a good one. The 2008 survey (Campbell and Back [2008]) addressed this qualitatively. A good stormwater utility in my opinion is one with the following characteristics: