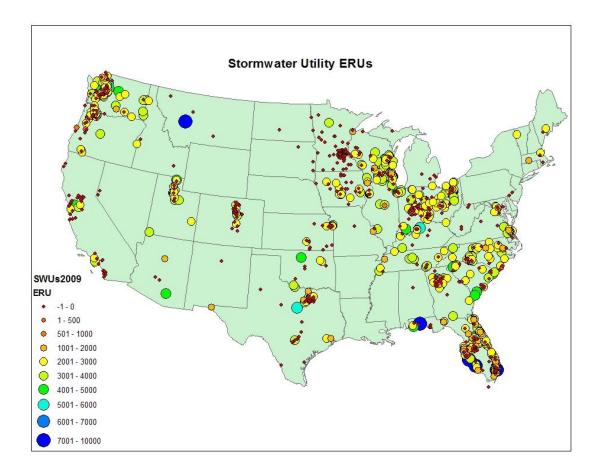

# Introduction

As this is written, our survey contains data on 1022 stormwater utilities (SWUs). Based on our current find rate, my best guess would be that there are between 1200 and 1500 SWUs in the U.S. More are being formed all the time and we are aware of several that will form within the next few months. Figure 1 shows a map of the U.S. and the location of the SWUs found to date.

ERUs ranged from 500 square feet of impervious surface up to 25,000 square feet. The average ERU was 2974 square feet and the median was 2700 square feet. The size of the ERU is very important to the distribution of cost to different land uses. Single family residential properties typically pay a base fee. Commercial properties pay the base fee multiplied by the number of ERUs on the parcel. If the ERU is very small, then commercial properties would supply a larger percentage of the annual revenue from the SWU. Conversely, large ERUs place a larger burden on residential properties. Figure 4 shows the distribution of ERUs across the U.S. The small, red symbols in the figure indicate that either an ERUbased fee structure was not used, or that an ERU could not be determined for the community. ERUs greater than 10,000 square ft. impervious seem highly unlikely except in very wealthy communities. A large ERU places a large burden on residential properties, and if the community is not comprised of very large homes, it seems that these communities might be vulnerable to court challenges by residents. Conversely, communities with very low ERUs might be challenged by commercial and industrial interests because they may be bearing a disproportionately large percentage of the SWU fee burden. It seems that the best policy is to accurately measure the average impervious area of single family residential properties and use this as the ERU. Attempts to placate either commercial interests or residential voters may be legally misguided.

three states surely have more stormwater utilities than we were able to find so these actually may be low.

Figure 4. Distribution of monthly Equivalent Residential Units (ERUs) across the U.S.

From Figures 1 and 4, it is apparent that stormwater utilities have a tendency to cluster. This is particularly apparent in the Minneapolis-St. Paul area and around Seattle. As one community develops a utility, other nearby communities can easily observe the benefits causing a desire to create a SWU of their own. It is interesting that there is a belt of stormwater utilities across the center of the Florida peninsula, which is the area of the U.S. that experiences the highest number of thunderstorms. SWUs also cluster around coastal areas for obvious reasons. Also, Florida has the highest number of SWUs partly because of a very high flood risk. However, the role played by the Florida Stormwater Association cannot be overlooked. By serving as a clearinghouse of information on stormwater utilities, it has encouraged the development of SWUs in that state. Part of the purpose of this document is to provide information that will be useful to U.S. community officials trying to develop stormwater utilities.