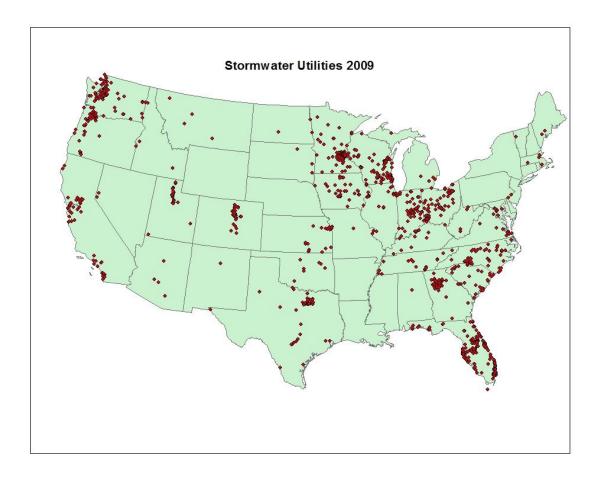

# Introduction

As this is written, our survey contains data on 1022 stormwater utilities (SWUs). Based on our current find rate, my best guess would be that there are between 1200 and 1500 SWUs in the U.S. More are being formed all the time and we are aware of several that will form within the next few months. Figure 1 shows a map of the U.S. and the location of the SWUs found to date.