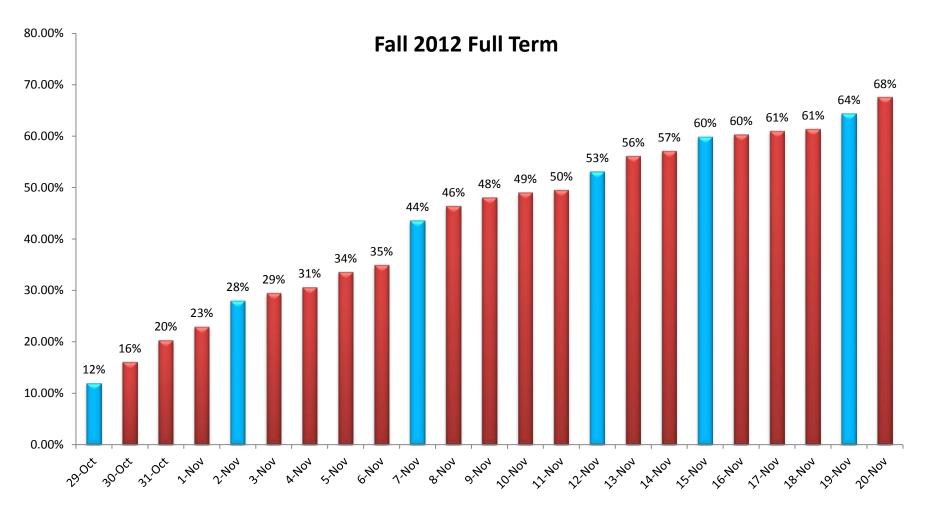

## **WKU Office of Institutional Research**

## **Online Response Rates during SITE Administration**

<sup>\*</sup>Blue indicates a student invitation/non-respondent email was sent on this day.

<sup>\*\*</sup>Data tracks <u>overall</u> response rate during SITE administration.

Courses with fewer than four student responses are not omitted at this point.

<sup>\*</sup>Blue indicates a student invitation/non-respondent email was sent on this day.

<sup>\*\*</sup>Data tracks <u>overall</u> response rate during SITE administration.