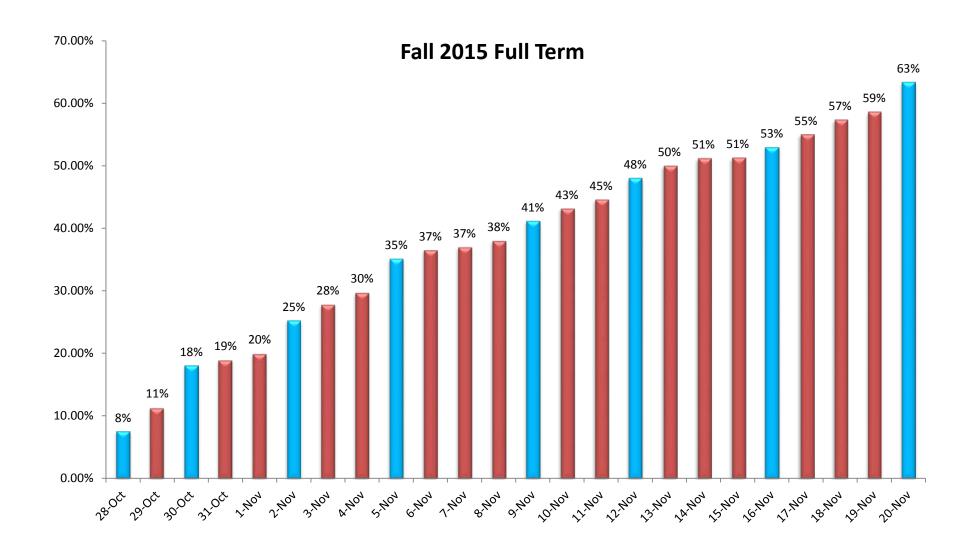

Courses with fewer than four student responses are not omitted at this point.

<sup>\*</sup>Blue indicates a student invitation/non-respondent email was sent on this day.

<sup>\*\*</sup>Data tracks <u>overall</u> response rate during SITE administration.

Courses with fewer than four student responses are not omitted at this point.